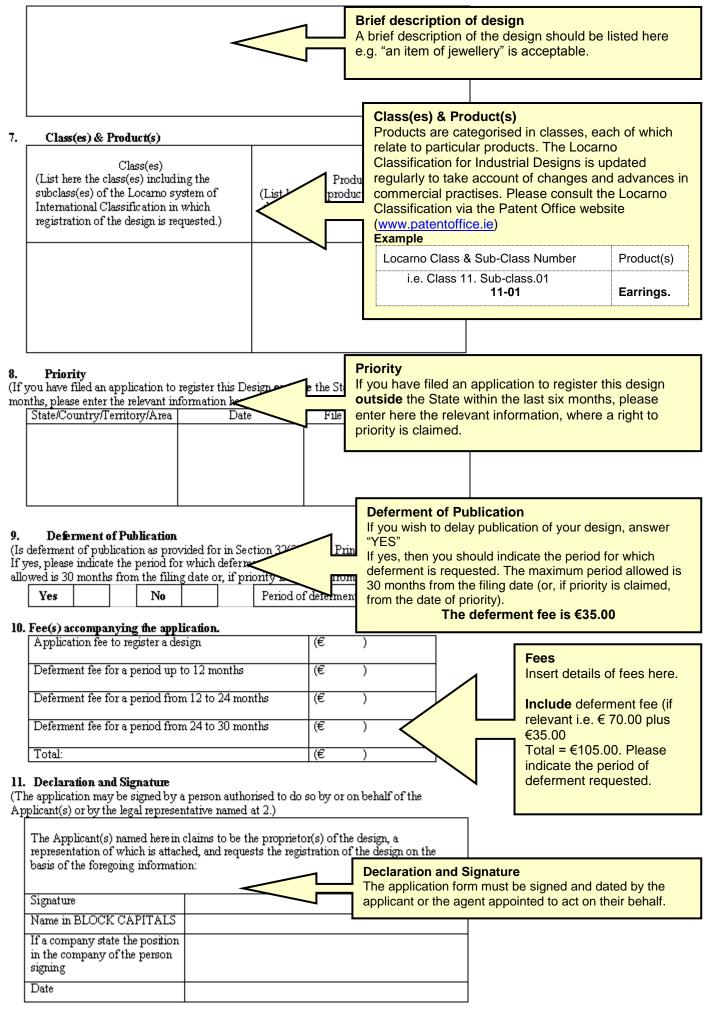

n A representation of the design complying with the application, please confirm that the representation(s) is/are conditions set out in Regulation 11 of the Industrial enclosed by ticking the "YES" box. Designs Regulations 2002 is enclosed. Note. Representations should be affixed to an A4 sheet and enclosed Author(s) 5. with the form. (If there is more than one author (create esign, ins address(es) of the author(s).) The size of the representations must be a minimum 9cm X 12cm, and a maximum of 18cm X 24cm. Name(s) of author(s) A number of representations may be submitted. Where more than one view submitted, each must be on a separate page. Author(s) The name or names and address(es) of the authors (or creators) of the design should be inserted here.

# 6. Brief description of the design